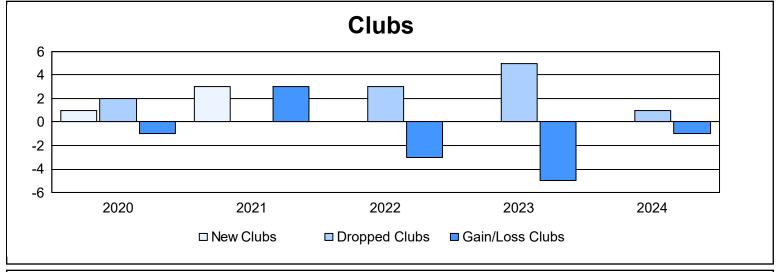

District 119 As of June 2024 Cumulative

| Year      | New<br>Clubs | Dropped<br>Clubs | Gain/<br>Loss<br>Clubs | New<br>Members | Charter<br>Members | Reinstate<br>Members | Transfer<br>Members | Total<br>Member<br>Added | Total<br>Members<br>Dropped | Gain/<br>Loss<br>Members |
|-----------|--------------|------------------|------------------------|----------------|--------------------|----------------------|---------------------|--------------------------|-----------------------------|--------------------------|
| 2019-2020 | 1            | 2                | -1                     | 61             | 21                 | 3                    | 4                   | 89                       | 109                         | -20                      |
| 2020-2021 | 3            | 0                | 3                      | 88             | 63                 | 0                    | 17                  | 168                      | 106                         | 62                       |
| 2021-2022 | 0            | 3                | -3                     | 62             | 0                  | 2                    | 3                   | 67                       | 130                         | -63                      |
| 2022-2023 | 0            | 5                | -5                     | 57             | 8                  | 24                   | 2                   | 91                       | 146                         | -55                      |
| 2023-2024 | 0            | 1                | -1                     | 61             | 5                  | 4                    | 1                   | 71                       | 89                          | -18                      |
| Average   | 1            | 2                | -1                     | 66             | 19                 | 7                    | 5                   | 97                       | 116                         | -19                      |